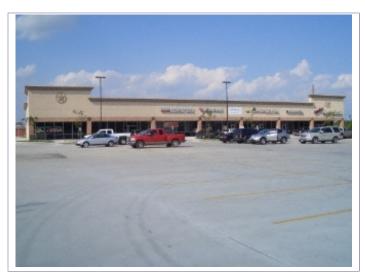

## **9721 Broadway** Pearland, TX 77584

County: Brazoria

Property Type: Shopping Center

Strip Center

**GLA:** 20,628 SF **Occupancy:** 100%

Price: Not Disclosed

Net Lease Investment: Yes

## **Property Description**

Silverlake Phase I Center is located in Pearland at FM 518 which offers +/- 15,903 SF Inline Space and +/- 4,725 Norton Grill Restaurant on PAD Site, near entrance to Silverlake Subdivision, great exposure with over 250' of retail frontage on FM 518, Easy access in and out of property, minutes from Randall, Walmart, Target, Kroger, and Major freeways. \*\*\*100% OCCUPANCY; RENT ESCALATION ARE BUILT INTO LEASES; TRIPLE NETS (NNN) PAST THROUGH TO TENANTS\*\*\*